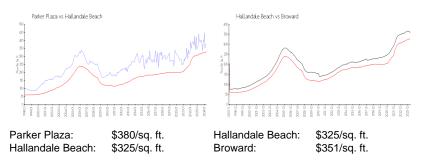

## Inventory for Sale

| Parker Plaza     | 6% |
|------------------|----|
| Hallandale Beach | 4% |
| Broward          | 4% |

Parker Plaza Hallandale Beach Broward 134 days 76 days 67 days