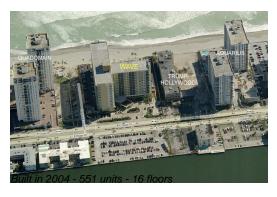

# Unit 904 - Wave

904 - 2501 S Ocean Dr, Hollywood Beach, FL, Broward 33019

### **Building Information**

Number of units: 551
Number of active listings for rent: 49
Number of active listings for sale: 20
Building inventory for sale: 3%
Number of sales over the last 12 months: 13
Number of sales over the last 6 months: 6
Number of sales over the last 3 months: 4