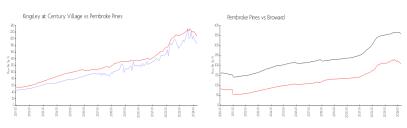

## **Market Information**

Kingsley at Century \$186/sq. ft.

Village:

Pembroke Pines: \$208/sq. ft.

Pembroke Pines: \$208/sq. ft.

Broward: \$351/sq. ft.