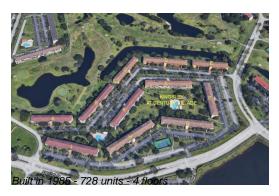

## **Building Information**

Number of units: 728
Number of active listings for rent: 0
Number of active listings for sale: 27
Building inventory for sale: 3%
Number of sales over the last 12 months: 28
Number of sales over the last 6 months: 12
Number of sales over the last 3 months: 3

### **Building Association Information**

Century Village Pembroke Pines 13800 SW 5th Ct, Pembroke Pines, FL 33027 (954) 431-2137