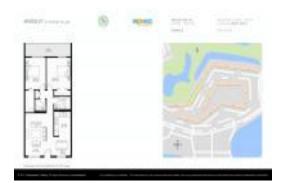

# Unit 850 SW 133rd Ter # 214B - Kingsley at Century Village

 $850~\mathrm{SW}$  133rd Ter # 214B - 13155-13255 SW 7 Ct, Pembroke Pines, FL, Broward 33027

#### **Unit Information**

 MLS Number:
 A11476829

 Status:
 Active

 Size:
 953 Sq ft.

 Bedrooms:
 2

 Full Bathrooms:
 1

Half Bathrooms:

Parking Spaces: 1 Space, Guest Parking

View:

 List Price:
 \$185,000

 List PPSF:
 \$194

 Valuated Price:
 \$176,000

 Valuated PPSF:
 \$185

The above valuated price is a baseline figure that does not take into account any specific renovation, upgrade, split, merge, or deterioration of the unit.