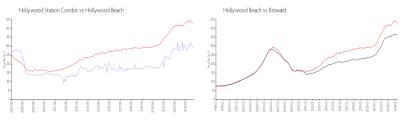

#### **Market Information**

Hollywood Station \$290/sq. ft. Hollywood Beach: \$426/sq. ft.

Condos:

Hollywood Beach: \$426/sq. ft. Broward: \$351/sq. ft.

Hollywood Station Condos 5% Hollywood Beach 5% Broward 4%

## Avg. Time to Close Over Last 12 Months

Hollywood Station Condos 62 days Hollywood Beach 86 days Broward 67 days