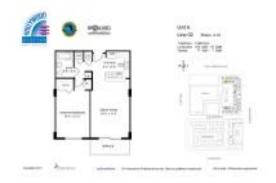

#### **Unit Information**

 MLS Number:
 A11477004

 Status:
 Active

 Size:
 810 Sq ft.

 Bedrooms:
 1

Full Bathrooms:

Half Bathrooms:

Parking Spaces: 1 Space, Assigned Parking, Covered

Parking, Other Parking

View:

 List Price:
 \$310,000

 List PPSF:
 \$383

 Valuated Price:
 \$241,000

 Valuated PPSF:
 \$298

The above valuated price is a baseline figure that does not take into account any specific renovation, upgrade, split, merge, or deterioration of the unit.