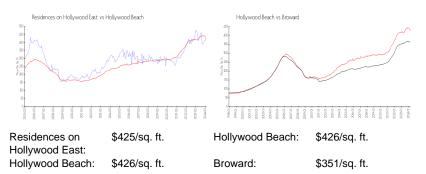

listings for sale:      | 14  |
| Building inventory for sale:             | 3%  |
| Number of sales over the last 12 months: | 13  |
| Number of sales over the last 6 months:  | 8   |
| Number of sales over the last 3 months:  | 5   |

# **Building Association Information**

Residences on Hollywood Beach (954) 925-9416

# **Recent Sales**

| Unit # | Size        | Closing Date | Sale Price | PPSF  |
|--------|-------------|--------------|------------|-------|
| 1111   | 1,208 sq ft | May 2024     | \$675,000  | \$559 |
| 1527   | 1,170 sq ft | Apr 2024     | \$540,000  | \$462 |
| 215    | 883 sq ft   | Mar 2024     | \$325,000  | \$368 |
| 117    | 883 sq ft   | Mar 2024     | \$400,000  | \$453 |
| 221    | 1,113 sq ft | Feb 2024     | \$460,000  | \$413 |

#### **Market Information**



#### **Inventory for Sale**

| Residences on Hollywood East | 4% |
|------------------------------|----|
| Hollywood Beach              | 5% |
| Broward                      | 4% |





# Avg. Time to Close Over Last 12 Months

Residences on Hollywood East Hollywood Beach Broward 87 days 86 days 67 days