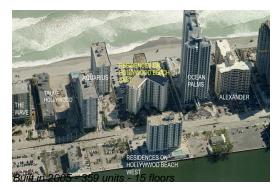

#### **Building Information**

| Number of units:                         | 359 |
|------------------------------------------|-----|
| Number of active listings for rent:      |     |
| Number of active listings for sale:      | 14  |
| Building inventory for sale:             | 3%  |
| Number of sales over the last 12 months: | 13  |
| Number of sales over the last 6 months:  | 8   |
| Number of sales over the last 3 months:  | 5   |

# **Building Association Information**

Residences on Hollywood Beach (954) 925-9416