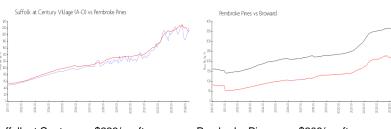

#### **Market Information**

Suffolk at Century Village (A-O):

Pembroke Pines:

\$223/sq. ft.

\$208/sq. ft.

Pembroke Pines:

\$208/sq. ft.

Broward:

\$351/sq. ft.