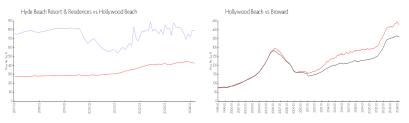

### **Market Information**

Hyde Beach Resort \$791/sq. ft.

& Residences:

Hollywood Beach: \$426/sq. ft.

Hollywood Beach: \$426/sq. ft.

Broward: \$351/sq. ft.

**Inventory for Sale** 

Hyde Beach Resort & Residences 19% Hollywood Beach 5%

Broward 4%

## Avg. Time to Close Over Last 12 Months

Hyde Beach Resort & Residences 193 days
Hollywood Beach 86 days
Broward 67 days