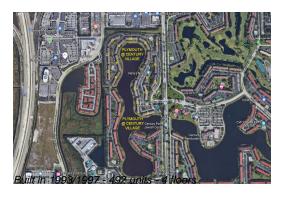

# Unit 209G - Plymouth at Century Village A-B-C-D-E-F-G-H&J

209G - 650 SW 138 Ave, Pembroke Pines, FL, Broward 33027

The above valuated price is a baseline figure that does not take into account any specific renovation, upgrade, split, merge, or deterioration of the unit.

Number of units: 492 Number of active listings for rent: 0 Number of active listings for sale: 15 Building inventory for sale: 3% Number of sales over the last 12 months: 24 Number of sales over the last 6 months: 12 Number of sales over the last 3 months: