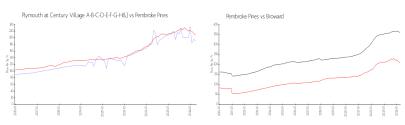

### **Market Information**

Plymouth at Century \$191/sq. ft.

Village A-B-C-D-E-F-

G-H&J:

Pembroke Pines: \$208/sq. ft. Pembroke Pines:

\$208/sq. ft.

Broward: \$351/sq. ft.