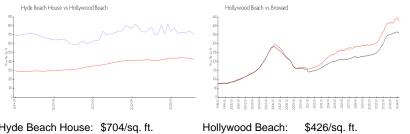

#### **Market Information**

\$351/sq. ft.

| Hyde Beach House: | \$704/sq. ft. | Hollywood Beac |
|-------------------|---------------|----------------|
| Hollywood Beach:  | \$426/sq. ft. | Broward:       |