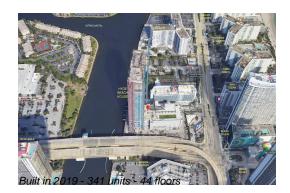

# Unit R1901 - Hyde Beach House

R1901 - 4010 S Ocean Dr, Hollywood Beach, FL, Broward 33019

#### **Building Information**

| Number of units:                         | 341 |
|------------------------------------------|-----|
| Number of active listings for rent:      | 0   |
| Number of active listings for sale:      | 69  |
| Building inventory for sale:             | 20% |
| Number of sales over the last 12 months: | 33  |
| Number of sales over the last 6 months:  | 9   |
| Number of sales over the last 3 months:  | 6   |