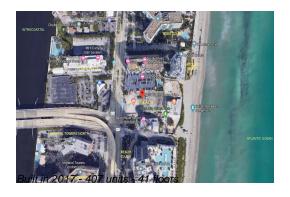

### **Building Information**

Number of units: 407
Number of active listings for rent: 0
Number of active listings for sale: 78
Building inventory for sale: 19%
Number of sales over the last 12 months: 33
Number of sales over the last 6 months: 15
Number of sales over the last 3 months: 8

## **Building Association Information**

Hyde Beach Residence & Resort

Address: 2801 E Hallandale Beach Blvd, Hallandale Beach, FL 33009

Phone: +1 954-457-4488