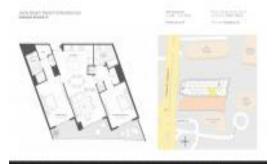

# **Unit UPH3 - Hyde Beach Resort & Residences**

UPH3 - 4111 S Ocean Dr, Hollywood Beach, FL, Broward 33019

#### **Unit Information**

 MLS Number:
 A11479253

 Status:
 Active

 Size:
 1,136 Sq ft.

Bedrooms: 2 Full Bathrooms: 2

Half Bathrooms:

Parking Spaces: Valet Parking

 View:
 \$975,000