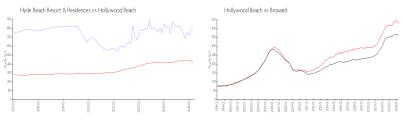

#### **Market Information**

Hyde Beach Resort \$791/sq. ft.

& Residences:

Hollywood Beach: \$426/sq. ft. B

Hollywood Beach: \$426/sq. ft.

Broward: \$351/sq. ft.