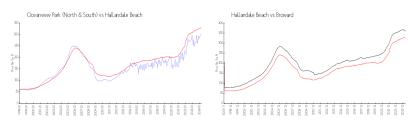

## **Market Information**

Oceanview Park \$302/sq. ft. Hallandale Beach: \$325/sq. ft.

(North & South):

Hallandale Beach: \$325/sq. ft. Broward: \$351/sq. ft.