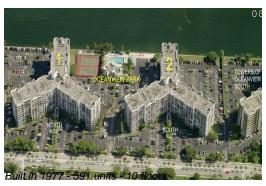

### **Building Information**

Number of units: 591
Number of active listings for rent: 10
Number of active listings for sale: 38
Building inventory for sale: 6%
Number of sales over the last 12 months: 37
Number of sales over the last 6 months: 15
Number of sales over the last 3 months: 4