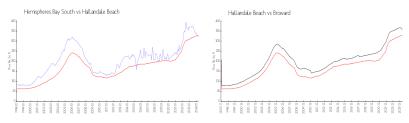

#### **Market Information**

Hemispheres Bay \$323/sq. ft. Hallandale Beach: \$325/sq. ft. South:

Hallandale Beach: \$325/sq. ft. Broward: \$351/sq. ft.