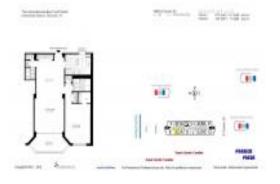

# Unit 3 C - Hemispheres Bay South

3 C - 1985 S Ocean Dr, Hallandale Beach, FL, Broward 33009

#### **Unit Information**

 MLS Number:
 A11479817

 Status:
 Active

 Size:
 870 Sq ft.

 Bedrooms:
 1

 Full Bathrooms:
 1

 Half Bathrooms:
 1

 Parking Spaces:
 1 Space

 View:
 (50.40.000)

List Price: \$349,900
List PPSF: \$402
Valuated Price: \$258,000
Valuated PPSF: \$297

The above valuated price is a baseline figure that does not take into account any specific renovation, upgrade, split, merge, or deterioration of the unit.