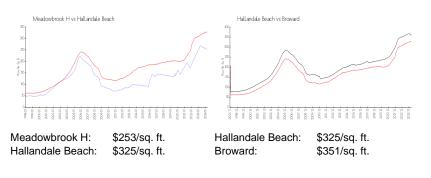

|
| List Price:            | \$298,999                 |
| List PPSF:             | \$274                     |
| Valuated Price:        | \$284,000                 |
| Valuated PPSF:         | \$260                     |

The above valuated price is a baseline figure that does not take into account any specific renovation, upgrade, split, merge, or deterioration of the unit.

#### **Building Information**

| 56 |
|----|
| 0  |
| 1  |
| 1% |
| 1  |
| 1  |
| 0  |
|    |

#### **Building Association Information**

Meadowbrook Towers Condominiums (954) 458-7520

## **Recent Sales**

| Unit # | Size        | Closing Date | Sale Price | PPSF  |
|--------|-------------|--------------|------------|-------|
| 507    | 1,092 sq ft | Feb 2024     | \$280,000  | \$256 |

#### **Market Information**



## **Inventory for Sale**

| Meadowbrook H    | 2% |
|------------------|----|
| Hallandale Beach | 4% |
| Broward          | 4% |

## Avg. Time to Close Over Last 12 Months

| Meadowbrook H    | 38 days |
|------------------|---------|
| Hallandale Beach | 76 days |
| Broward          | 67 days |