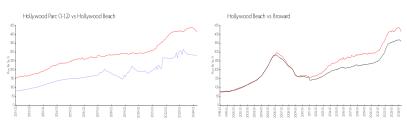

# **Market Information**

Hollywood Parc

\$282/sq. ft.

Hollywood Beach:

\$413/sq. ft.

(1-12): Hollywood Beach:

\$413/sq. ft.

Broward:

\$350/sq. ft.