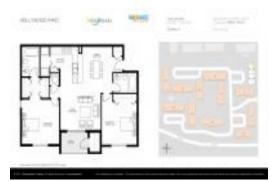

#### **Unit Information**

MLS Number: A11479856
Status: Pending
Size: 1,060 Sq ft.

Bedrooms: 2 Full Bathrooms: 2

Half Bathrooms:

Parking Spaces: 1 Space, Assigned Parking, Guest Parking

View:

 List Price:
 \$292,500

 List PPSF:
 \$276

 Valuated Price:
 \$296,000

 Valuated PPSF:
 \$279

The above valuated price is a baseline figure that does not take into account any specific renovation, upgrade, split, merge, or deterioration of the unit.