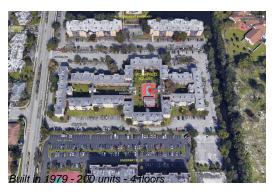

## **Building Information**

Number of units: 200
Number of active listings for rent: 0
Number of active listings for sale: 18
Building inventory for sale: 9%
Number of sales over the last 12 months: 8
Number of sales over the last 6 months: 3
Number of sales over the last 3 months: 0

### **Building Association Information**

Brookfield Square Condominium Address: 2800 NW 56th Ave, Lauderhill, FL 33313 Phone: +1 954-714-0010