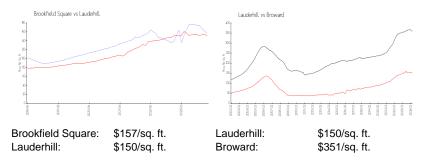

 View:
 \$179,000

 List PPSF:
 \$187

Valuated Price: \$137,000
Valuated PPSF: \$156

The above valuated price is a baseline figure that does not take into account any specific renovation, upgrade, split, merge, or deterioration of the unit.

### **Inventory for Sale**

Brookfield Square 9% Lauderhill 5% Broward 4%

## Avg. Time to Close Over Last 12 Months

Brookfield Square 91 days Lauderhill 74 days Broward 67 days