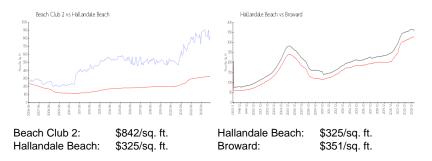

#### **Market Information**

## Inventory for Sale

| Beach Club 2     | 5% |
|------------------|----|
| Hallandale Beach | 4% |
| Broward          | 4% |

Built in 2006 - 483 units - 51 floors

Beach Club 2 Hallandale Beach Broward 99 days 76 days 67 days