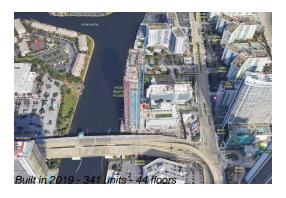

# Unit T3607 - Hyde Beach House

T3607 - 4010 S Ocean Dr, Hollywood Beach, FL, Broward 33019

### **Building Information**

Number of units:341Number of active listings for rent:0Number of active listings for sale:71Building inventory for sale:20%Number of sales over the last 12 months:33Number of sales over the last 6 months:9Number of sales over the last 3 months:5