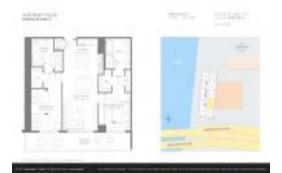

#### **Unit Information**

 MLS Number:
 A11480091

 Status:
 Active

 Size:
 1,055 Sq ft.

Bedrooms: 2 Full Bathrooms: 2

Half Bathrooms:

Parking Spaces: 1 Space, Valet Parking

 View:
 \$900,000

 List Price:
 \$953

 List PPSF:
 \$853

Valuated Price: \$832,000 Valuated PPSF: \$789

The above valuated price is a baseline figure that does not take into account any specific renovation, upgrade, split, merge, or deterioration of the unit.