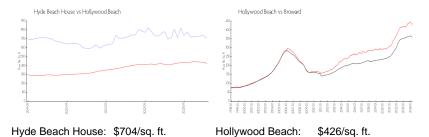

#### **Market Information**

Broward:

\$351/sq. ft.

Hollywood Beach:

**Inventory for Sale** 

Hyde Beach House 21% Hollywood Beach 5% Broward 4%

\$426/sq. ft.