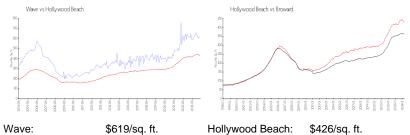

### **Market Information**

| wave:            | \$619/sq. π.  | Hollywood Beach: | \$426/sq. π.  |
|------------------|---------------|------------------|---------------|
| Hollywood Beach: | \$426/sq. ft. | Broward:         | \$351/sq. ft. |