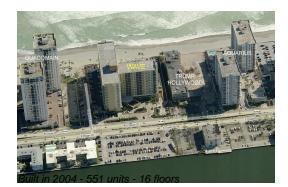

# Unit 731 - Wave

731 - 2501 S Ocean Dr, Hollywood Beach, FL, Broward 33019

#### **Building Information**

| Number of units:                         | 551 |
|------------------------------------------|-----|
| Number of active listings for rent:      | 49  |
| Number of active listings for sale:      | 20  |
| Building inventory for sale:             | 3%  |
| Number of sales over the last 12 months: | 13  |
| Number of sales over the last 6 months:  | 6   |
| Number of sales over the last 3 months:  | 4   |