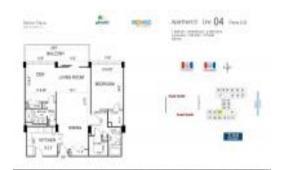

#### **Unit Information**

MLS Number: A11480634
Status: Active
Size: 1,248 Sq ft.

Bedrooms: 2 Full Bathrooms: 2

Half Bathrooms:

Parking Spaces: 1 Space, Assigned Parking, Parking-Under

Building

View:

 List Price:
 \$510,000

 List PPSF:
 \$409

 Valuated Price:
 \$456,000

 Valuated PPSF:
 \$365

The above valuated price is a baseline figure that does not take into account any specific renovation, upgrade, split, merge, or deterioration of the unit.