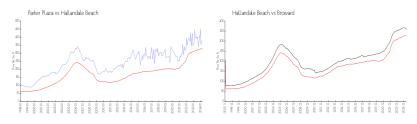

#### **Market Information**

Parker Plaza:\$380/sq. ft.Hallandale Beach:\$325/sq. ft.Hallandale Beach:\$325/sq. ft.Broward:\$351/sq. ft.

### Avg. Time to Close Over Last 12 Months

Parker Plaza 134 days Hallandale Beach 76 days Broward 67 days