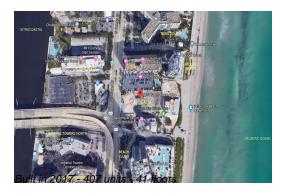

## **Building Information**

Number of units: 407
Number of active listings for rent: 0
Number of active listings for sale: 78
Building inventory for sale: 19%
Number of sales over the last 12 months: 33
Number of sales over the last 6 months: 15
Number of sales over the last 3 months: 8

Hyde Beach Residence & Resort

Address: 2801 E Hallandale Beach Blvd, Hallandale Beach, FL 33009

Phone: +1 954-457-4488