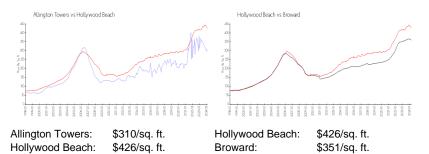

## **Market Information**

#### **Inventory for Sale**

| Allington Towers | 9% |
|------------------|----|
| Hollywood Beach  | 5% |
| Broward          | 4% |

# Avg. Time to Close Over Last 12 Months

| Allington Towers | 73 days |
|------------------|---------|
| Hollywood Beach  | 86 days |
| Broward          | 67 days |