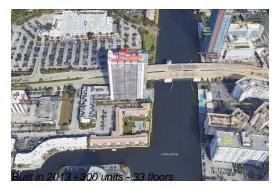

## **Building Information**

Number of units: 300
Number of active listings for rent: 0
Number of active listings for sale: 33
Building inventory for sale: 11%
Number of sales over the last 12 months: 24
Number of sales over the last 6 months: 6
Number of sales over the last 3 months: 3

## **Building Association Information**

Beachwalk

Address: 2801 E Hallandale Beach Blvd, Hallandale Beach, FL 33009

Phone: +1 954-457-4488