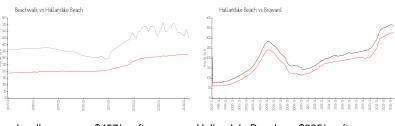

#### **Market Information**

Beachwalk:\$457/sq. ft.Hallandale Beach:\$325/sq. ft.Hallandale Beach:\$325/sq. ft.Broward:\$351/sq. ft.