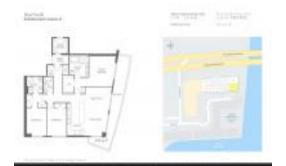

## Unit T3101 - Beachwalk

T3101 - 2602 E Hallandale Beach Blvd, Hallandale Beach, FL, Broward 33009

#### **Unit Information**

 MLS Number:
 A11481676

 Status:
 Active

 Size:
 1,737 Sq ft.

Bedrooms: 3
Full Bathrooms: 3
Half Bathrooms:

Parking Spaces: 2 Or More Spaces, Covered Parking, Guest

Parking

View: