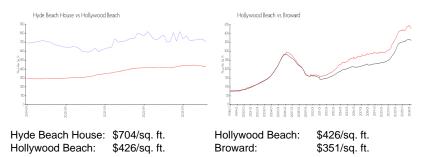

that does not take into account any specific renovation, upgrade, split, merge, or deterioration of the unit.

### **Building Information**

| 1 |
|---|
|   |
|   |
| % |
|   |
|   |
|   |
|   |

# **Building Association Information**

Hyde Beach House Address: 4010 S Ocean Dr, Hollywood, FL 33019 Phone: +1 786-522-3800

# **Recent Sales**

| Unit # | Size        | Closing Date | Sale Price | PPSF  |
|--------|-------------|--------------|------------|-------|
| R1608  | 1,361 sq ft | Apr 2024     | \$880,000  | \$647 |
| R2201  | 1,075 sq ft | Mar 2024     | \$770,000  | \$716 |
| R1005  | 1,044 sq ft | Nov 2023     | \$738,000  | \$707 |
| T4207  | 1,100 sq ft | Nov 2023     | \$890,000  | \$809 |
| T3902  | 1,075 sq ft | Nov 2023     | \$910,000  | \$847 |

#### **Market Information**



# **Inventory for Sale**

| Hyde Beach House | 20% |
|------------------|-----|
| Hollywood Beach  | 5%  |
| Broward          | 4%  |







bahan\*

#### The protect

# Avg. Time to Close Over Last 12 Months

139 days 86 days 67 days

| Hyde Beach House |  |
|------------------|--|
| Hollywood Beach  |  |
| Broward          |  |