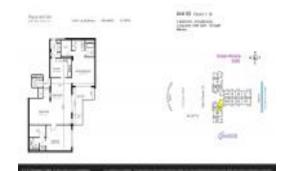

# Unit 1605 - Playa del Sol

1605 - 3500 Galt Ocean Dr, Fort Lauderdale, FL, Broward 33308

#### **Unit Information**

 MLS Number:
 A11482880

 Status:
 Active

 Size:
 1,649 Sq ft.

Bedrooms: 2 Full Bathrooms: 2 Half Bathrooms: 1

Parking Spaces: 1 Space, Assigned Parking, Covered

Parking

View: Ocean View, Direct Ocean

 Rental Price:
 \$4,200

 List PPSF:
 \$3

 Valuated Price:
 \$757,000

 Valuated PPSF:
 \$459

The above valuated price is a baseline figure that does not take into account any specific renovation, upgrade, split, merge, or deterioration of the unit.