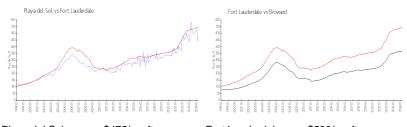

### **Market Information**

Playa del Sol: \$475/sq. ft. Fort Lauderdale: \$533/sq. ft. Fort Lauderdale: \$533/sq. ft. Broward: \$351/sq. ft.