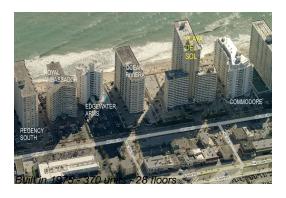

## **Building Information**

Number of units: 370
Number of active listings for rent: 5
Number of active listings for sale: 13
Building inventory for sale: 3%
Number of sales over the last 12 months: 15
Number of sales over the last 6 months: 8
Number of sales over the last 3 months: 7

## **Building Association Information**

Playa Del Sol Condominium Association (954) 565-2507