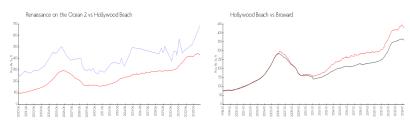

## **Market Information**

Hollywood Beach:

\$426/sq. ft.

Renaissance on the \$691/sq. ft.

Ocean 2:

Hollywood Beach: \$426/sq. ft. Broward: \$351/sq. ft.

**Inventory for Sale** 

Renaissance on the Ocean 2 2% Hollywood Beach 5% Broward 4%

# Avg. Time to Close Over Last 12 Months

Renaissance on the Ocean 2 n/a Hollywood Beach 86 days Broward 67 days