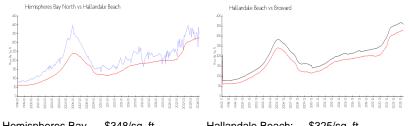

#### **Market Information**

| Hemispheres Bay   | \$348/sq. π.  | Hallandale Beach: | \$325/sq. п.  |
|-------------------|---------------|-------------------|---------------|
| North:            |               |                   |               |
| Hallandale Beach: | \$325/sq. ft. | Broward:          | \$351/sq. ft. |