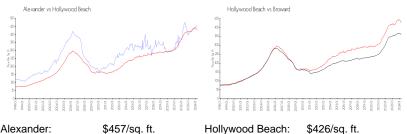

#### **Market Information**

| Alexander.       | 5457/SQ. II.  | Hollywood Beach. | \$4∠6/sq. ii. |
|------------------|---------------|------------------|---------------|
| Hollywood Beach: | \$426/sq. ft. | Broward:         | \$351/sq. ft. |