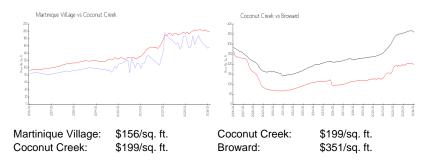

s: | 24  |
| Number of sales over the last 6 months:  | 10  |
| Number of sales over the last 3 months:  | 7   |

# **Building Association Information**

Martinique Village Association Inc 1310 Avenue Of The Stars Coconut Creek, FL 33066 Phone: (954) 978-2600

#### **Recent Sales**

| Unit # | Size        | Closing Date | Sale Price | PPSF  |
|--------|-------------|--------------|------------|-------|
| A2     | 1,300 sq ft | May 2024     | \$147,000  | \$113 |
| L4     | 1,178 sq ft | Apr 2024     | \$190,000  | \$161 |
| L2     | 1,162 sq ft | Apr 2024     | \$186,000  | \$160 |
| L3     | 1,156 sq ft | Apr 2024     | \$167,000  | \$144 |
| F-1    | 1,100 sq ft | Mar 2024     | \$169,000  | \$154 |
| A3     | 1,119 sq ft | Mar 2024     | \$230,000  | \$206 |

## **Market Information**



# Inventory for Sale

| Martinique Village | 5% |
|--------------------|----|
| Coconut Creek      | 3% |





harming street.

1112

# Avg. Time to Close Over Last 12 Months

| Martinique Village | 59 days |
|--------------------|---------|
| Coconut Creek      | 62 days |
| Broward            | 67 days |