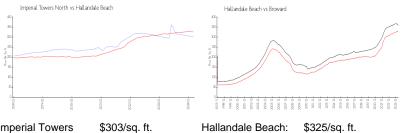

#### **Market Information**

Imperial Towers \$303/sq. ft. Hallandale Beach:

North:

Hallandale Beach: \$325/sq. ft. Broward: \$351/sq. ft.