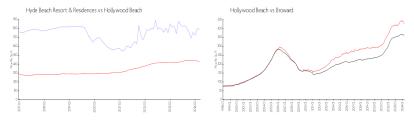

#### **Market Information**

Hyde Beach Resort \$791/sq. ft.

& Residences:

Hollywood Beach: \$426/sq. ft.

Hollywood Beach: \$426/sq. ft.

Broward: \$351/sq. ft.