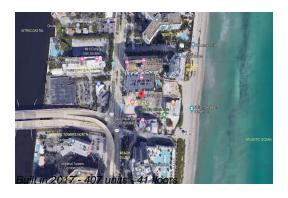

### **Building Information**

Number of units: 407
Number of active listings for rent: 0
Number of active listings for sale: 78
Building inventory for sale: 19%
Number of sales over the last 12 months: 33
Number of sales over the last 6 months: 15
Number of sales over the last 3 months: 8

Hyde Beach Residence & Resort

Address: 2801 E Hallandale Beach Blvd, Hallandale Beach, FL 33009

Phone: +1 954-457-4488