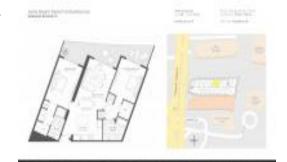

# Unit 1406 - Hyde Beach Resort & Residences

1406 - 4111 S Ocean Dr, Hollywood Beach, FL, Broward 33019

#### **Unit Information**

 MLS Number:
 A11483894

 Status:
 Active

 Size:
 1,129 Sq ft.

Bedrooms: 2 Full Bathrooms: 2

Half Bathrooms:

Parking Spaces: 1 Space, Valet Parking

View: