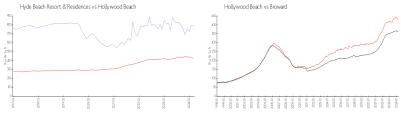

### **Market Information**

Hyde Beach Resort \$791/sq. ft.

Hollywood Beach:

ood Beach: \$426/sq. ft.

& Residences: Hollywood Beach:

Broward:

\$351/sq. ft.

### **Inventory for Sale**

Hyde Beach Resort & Residences19%Hollywood Beach5%Broward4%

## Avg. Time to Close Over Last 12 Months

\$426/sq. ft.

Hyde Beach Resort & Residences 193 days
Hollywood Beach 86 days
Broward 67 days