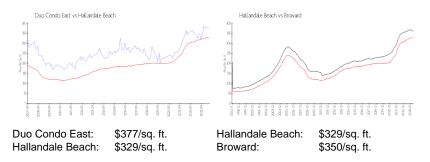

#### **Market Information**

### **Inventory for Sale**

| Duo Condo East   | 3% |
|------------------|----|
| Hallandale Beach | 4% |
| Broward          | 3% |