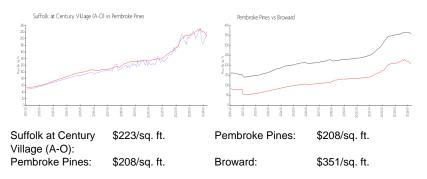

### **Market Information**

### Inventory for Sale

| Suffolk at Century Village (A-O) | 3% |
|----------------------------------|----|
| Pembroke Pines                   | 3% |
| Broward                          | 4% |