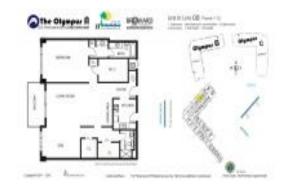

# Unit 908 - Olympus A

908 - 500 Three Islands Blvd, Hallandale Beach, FL, Broward 33009

#### **Unit Information**

MLS Number: A11484436
Status: Active
Size: 1,400 Sq ft.

Bedrooms: 2 Full Bathrooms: 2

Half Bathrooms:

Parking Spaces: 1 Space, Covered Parking, Guest Parking

 View:
 Other View

 Rental Price:
 \$2,600