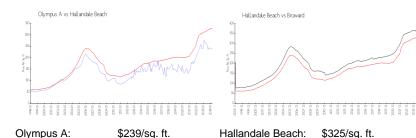

 List PPSF:
 \$2

 Valuated Price:
 \$334,000

 Valuated PPSF:
 \$239

The above valuated price is a baseline figure that does not take into account any specific renovation, upgrade, split, merge, or deterioration of the unit.

## **Market Information**

Broward:

\$351/sq. ft.

**Inventory for Sale** 

Hallandale Beach:

Olympus A 2% Hallandale Beach 4% Broward 4%

# Avg. Time to Close Over Last 12 Months

\$325/sq. ft.

Olympus A 87 days Hallandale Beach 76 days Broward 67 days