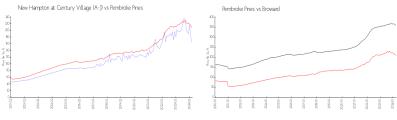

#### **Market Information**

New Hampton at \$ Century Village (A-J):

\$164/sq. ft.

Pembroke Pines: \$208/sq. ft.

Pembroke Pines:

\$208/sq. ft.

Broward: \$351/sq. ft.