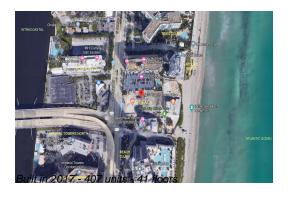

# Unit 1502 - Hyde Beach Resort & Residences

1502 - 4111 S Ocean Dr, Hollywood Beach, FL, Broward 33019

## **Building Information**

Number of units: 407
Number of active listings for rent: 0
Number of active listings for sale: 76
Building inventory for sale: 18%
Number of sales over the last 12 months: 33
Number of sales over the last 6 months: 13
Number of sales over the last 3 months: 8

## **Building Association Information**

Hyde Beach Residence & Resort

Address: 2801 E Hallandale Beach Blvd, Hallandale Beach, FL 33009

Phone: +1 954-457-4488