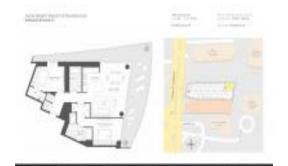

# Unit 1502 - Hyde Beach Resort & Residences

1502 - 4111 S Ocean Dr, Hollywood Beach, FL, Broward 33019

#### **Unit Information**

 MLS Number:
 A11484768

 Status:
 Active

 Size:
 1,164 Sq ft.

 Bedrooms:
 2

Bedrooms: 2
Full Bathrooms: 2
Half Bathrooms:

Parking Spaces: 1 Space

 View:
 \$1,280,000