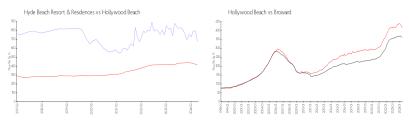

#### **Market Information**

Hyde Beach Resort \$677/sq. ft.

& Residences:

Hollywood Beach: \$413/sq. ft.

Hollywood Beach: \$413/sq. ft.

Broward: \$350/sq. ft.