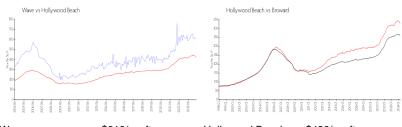

## **Market Information**

Wave: \$619/sq. ft. Hollywood Beach: \$426/sq. ft. Broward: \$351/sq. ft.