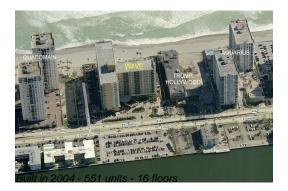

## Unit L-18 - Wave

L-18 - 2501 S Ocean Dr, Hollywood Beach, FL, Broward 33019

### **Building Information**

Number of units: 551
Number of active listings for rent: 49
Number of active listings for sale: 20
Building inventory for sale: 3%
Number of sales over the last 12 months: 13
Number of sales over the last 6 months: 6
Number of sales over the last 3 months: 4