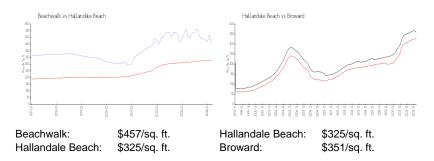

# **Inventory for Sale**

Beachwalk11%Hallandale Beach4%Broward4%

#### Avg. Time to Close Over Last 12 Months

Beachwalk 112 days Hallandale Beach 76 days Broward 67 days