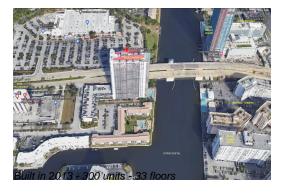

# **Building Information**

Number of units:300Number of active listings for rent:0Number of active listings for sale:33Building inventory for sale:11%Number of sales over the last 12 months:24Number of sales over the last 6 months:6Number of sales over the last 3 months:3

# **Building Association Information**

Beachwalk

Address: 2801 E Hallandale Beach Blvd, Hallandale Beach, FL 33009

Phone: +1 954-457-4488