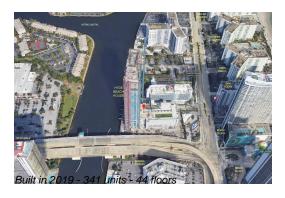

# Unit R408 - Hyde Beach House

R408 - 4010 S Ocean Dr, Hollywood Beach, FL, Broward 33019

#### **Building Information**

Number of units: 341
Number of active listings for rent: 0
Number of active listings for sale: 71
Building inventory for sale: 20%
Number of sales over the last 12 months: 33
Number of sales over the last 6 months: 9
Number of sales over the last 3 months: 5

## **Building Association Information**

Hyde Beach House Address: 4010 S Ocean Dr, Hollywood, FL 33019 Phone: +1 786-522-3800