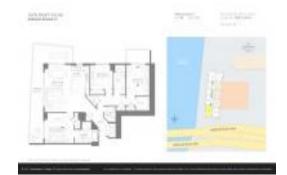

# Unit R408 - Hyde Beach House

R408 - 4010 S Ocean Dr, Hollywood Beach, FL, Broward 33019

#### **Unit Information**

 MLS Number:
 A11486839

 Status:
 Active

 Size:
 1,352 Sq ft.

Bedrooms: 3
Full Bathrooms: 2
Half Bathrooms: 1

Parking Spaces: 1 Space, Valet Parking

View: Canal,Intracoastal View,Water View