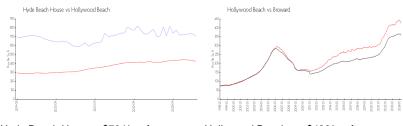

## **Market Information**

Hyde Beach House: \$704/sq. ft. Hollywood Beach: \$426/sq. ft. Broward: \$351/sq. ft.