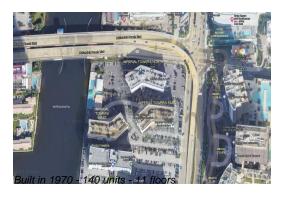

## **Building Information**

Number of units: 140 Number of active listings for rent: 0 Number of active listings for sale: 7 Building inventory for sale: 5% Number of sales over the last 12 months: Number of sales over the last 6 months: Number of sales over the last 3 months: