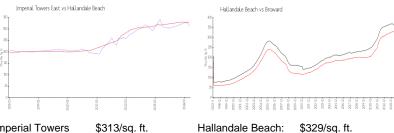

#### **Market Information**

5%

Imperial Towers \$313/sq. ft.

Hallandale Beach: \$329/sq. ft. Broward: \$350/sq. ft.