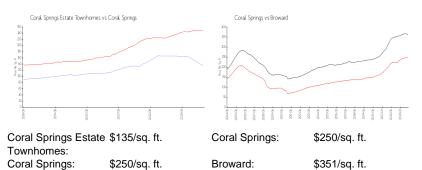

## **Market Information**

#### **Inventory for Sale**

| Coral Springs Estate Townhomes | 12% |
|--------------------------------|-----|
| Coral Springs                  | 2%  |
| Broward                        | 4%  |

# Avg. Time to Close Over Last 12 Months

| Coral Springs Estate Townhomes | 93 days |
|--------------------------------|---------|
| Coral Springs                  | 45 days |
| Broward                        | 67 days |