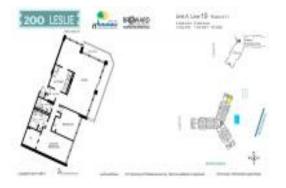

## Unit 310 - 200 Leslie Condo

310 - 200 Leslie Dr, Hallandale Beach, FL, Broward 33009

#### **Unit Information**

 MLS Number:
 A11489026

 Status:
 Active

 Size:
 1,430 Sq ft.

Bedrooms: 2 Full Bathrooms: 2

Half Bathrooms:

Parking Spaces: 2 Or More Spaces, Assigned Parking, Valet

Parking