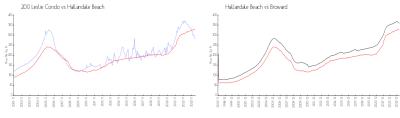

## **Market Information**

200 Leslie Condo: \$280/sq. ft. Hallandale Beach: \$325/sq. ft. Hallandale Beach: \$325/sq. ft. Broward: \$351/sq. ft.