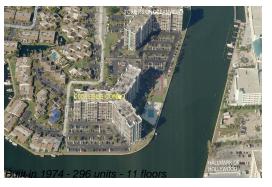

## **Building Information**

Number of units: 296
Number of active listings for rent: 5
Number of active listings for sale: 11
Building inventory for sale: 3%
Number of sales over the last 12 months: 7
Number of sales over the last 6 months: 6
Number of sales over the last 3 months: 2