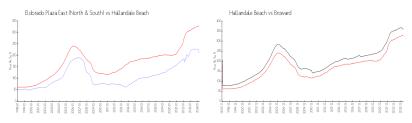

## **Market Information**

\$325/sq. ft.

Eldorado Plaza East \$212/sq. ft.

Hallandale Beach:

(North & South):

Hallandale Beach: \$325/sq. ft. Broward: \$351/sq. ft.

## **Inventory for Sale**

Eldorado Plaza East (North & South) 6% Hallandale Beach 4% Broward 4%

Eldorado Plaza East (North & South) 145 days Hallandale Beach 76 days Broward 67 days