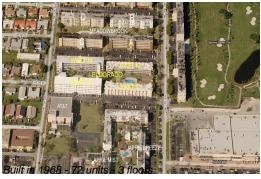

# Unit 22BS - Eldorado Plaza East (North & South)

22BS - 181 NE 14 Av, Hallandale Beach, FL, Broward 33009

The above valuated price is a baseline figure that does not take into account any specific renovation, upgrade, split, merge, or deterioration of the unit.

1

Number of units: 72 Number of active listings for rent: 0 Number of active listings for sale: Building inventory for sale: 5% Number of sales over the last 12 months: 2 Number of sales over the last 6 months: Number of sales over the last 3 months:

## **Building Association Information**

Eldorado Plaza East Condo Association 181-201 Ne 14th Ave. Hallandale Beach, FL