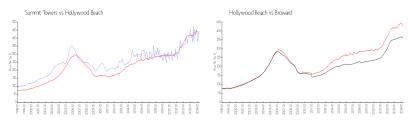

#### **Market Information**

Summit Towers: \$435/sq. ft. Hollywood Beach: \$426/sq. ft. Hollywood Beach: \$426/sq. ft. Broward: \$351/sq. ft.