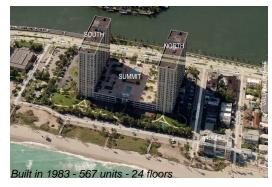

### **Building Information**

Number of units: 567
Number of active listings for rent: 4
Number of active listings for sale: 17
Building inventory for sale: 2%
Number of sales over the last 12 months: 31
Number of sales over the last 6 months: 24
Number of sales over the last 3 months: 13