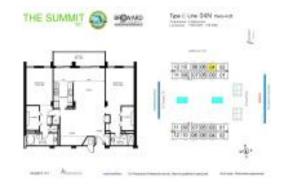

# **Unit 504N - Summit Towers**

504N - 1201 S Ocean Dr, Hollywood Beach, FL, Broward 33019

#### **Unit Information**

MLS Number: A11491569
Status: Cancelled
Size: 1,570 Sq ft.

Bedrooms: 2
Full Bathrooms: 2
Half Bathrooms:

Parking Spaces: 1 Space

 View:
 \$669,900

 List Price:
 \$669,900

 List PPSF:
 \$427