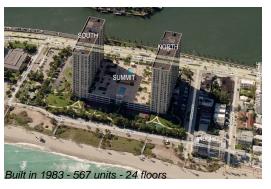

## **Unit 206S - Summit Towers**

206S - 1201 S Ocean Dr, Hollywood Beach, FL, Broward 33019

## **Building Information**

Number of units: 567
Number of active listings for rent: 4
Number of active listings for sale: 18
Building inventory for sale: 3%
Number of sales over the last 12 months: 31
Number of sales over the last 6 months: 24
Number of sales over the last 3 months: 13