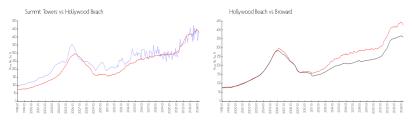

## **Market Information**

Summit Towers: \$435/sq. ft. Hollywood Beach: \$426/sq. ft. Hollywood Beach: \$426/sq. ft. Broward: \$351/sq. ft.