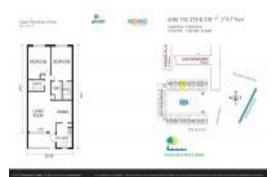

# Unit 119 - Casa Paradiso

119 - 580 Egret Dr, Hallandale Beach, FL, Broward 33009

## **Unit Information**

| MLS Number:<br>Status: | A11492988<br>Active         |
|------------------------|-----------------------------|
| Size:                  | 1,000 Sq ft.                |
| Bedrooms:              | 2                           |
| Full Bathrooms:        | 2                           |
| Half Bathrooms:        |                             |
| Parking Spaces:        | Other Parking, Space Rented |
| View:                  |                             |
| List Price:            | \$249,900                   |
| List PPSF:             | \$250                       |
| Valuated Price:        | \$244,000                   |
| Valuated PPSF:         | \$244                       |