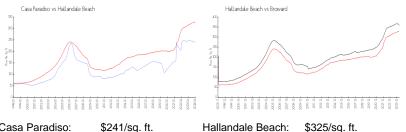

#### **Market Information**

| Casa Paradiso:    | \$241/sq. ft. | Hallandale Beach: | \$325/sq. π.  |
|-------------------|---------------|-------------------|---------------|
| Hallandale Beach: | \$325/sq. ft. | Broward:          | \$351/sq. ft. |