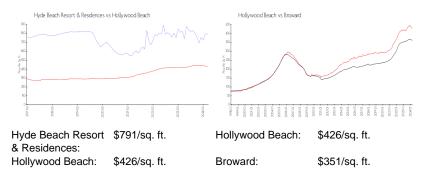

sales over the last 3 months:  | 8   |

# **Building Association Information**

Hyde Beach Residence & Resort Address: 2801 E Hallandale Beach Blvd, Hallandale Beach, FL 33009 Phone: +1 954-457-4488

#### **Recent Sales**

| Unit # | Size        | Closing Date | Sale Price | PPSF  |
|--------|-------------|--------------|------------|-------|
| 3805   | 1,126 sq ft | May 2024     | \$865,000  | \$768 |
| 502    | 802 sq ft   | Apr 2024     | \$570,000  | \$711 |
| 3212   | 869 sq ft   | Apr 2024     | \$660,000  | \$759 |
| 2206   | 1,129 sq ft | Apr 2024     | \$820,000  | \$726 |
| 3309   | 841 sq ft   | Mar 2024     | \$645,000  | \$767 |
| 1812   | 869 sq ft   | Mar 2024     | \$630,000  | \$725 |
| 605    | 701 sq ft   | Mar 2024     | \$580,000  | \$827 |

## **Market Information**



# **Inventory for Sale**

| Hyde Beach Resort & Residences | 19% |
|--------------------------------|-----|
| Hollywood Beach                | 5%  |
| Broward                        | 4%  |







22.710.71

the second

maneur

# Avg. Time to Close Over Last 12 Months

| Hyde Beach Resort & Residences | 193 days |
|--------------------------------|----------|
| Hollywood Beach                | 86 days  |
| Broward                        | 67 days  |