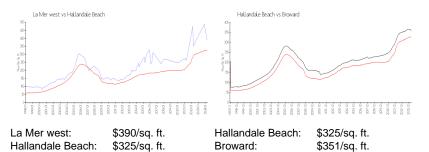

## Inventory for Sale

| La Mer west      | 7% |
|------------------|----|
| Hallandale Beach | 4% |
| Broward          | 4% |

# Avg. Time to Close Over Last 12 Months

| La Mer west      | 147 days |
|------------------|----------|
| Hallandale Beach | 76 days  |
| Broward          | 67 days  |