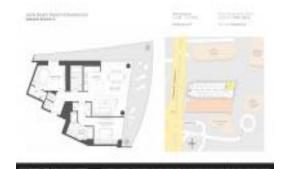

# Unit 3702 - Hyde Beach Resort & Residences

3702 - 4111 S Ocean Dr, Hollywood Beach, FL, Broward 33019

#### **Unit Information**

 MLS Number:
 A11495263

 Status:
 Active

 Size:
 1,310 Sq ft.

Bedrooms: 2 Full Bathrooms: 2

Half Bathrooms:
Parking Spaces:

1 Space, Valet Parking

 View:
 \$1,294,900