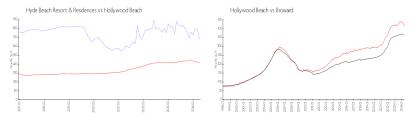

#### **Market Information**

Hyde Beach Resort \$677/sq. ft.

& Residences:

Hollywood Beach: \$413/sq. ft.

Hollywood Beach: \$413/sq. ft.

Broward: \$350/sq. ft.