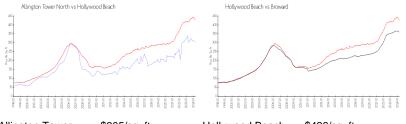

## **Market Information**

| Allington Tower  | \$305/sq. ft. | Hollywood Beach: | \$426/sq. ft. |
|------------------|---------------|------------------|---------------|
| North:           |               |                  |               |
| Hollywood Beach: | \$426/sq. ft. | Broward:         | \$351/sq. ft. |