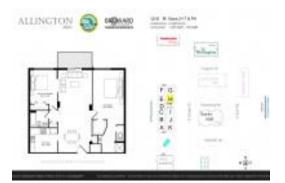

# **Unit H-4 - Allington Tower North**

H-4 - 1500 S Ocean Dr, Hollywood Beach, FL, Broward 33019

# **Unit Information**

| MLS Number:     | A11495624                                |
|-----------------|------------------------------------------|
| Status:         | Active                                   |
| Size:           | 1,254 Sq ft.                             |
| Bedrooms:       | 2                                        |
| Full Bathrooms: | 2                                        |
| Half Bathrooms: |                                          |
| Parking Spaces: | 1 Space, Assigned Parking, Guest Parking |
| View:           |                                          |
| List Price:     | \$580,000                                |
|                 | \$360,000                                |
| List PPSF:      | \$463                                    |
|                 |                                          |
| List PPSF:      | \$463                                    |